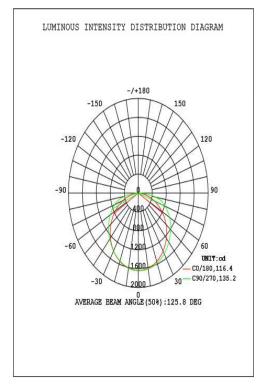

|       |
|                |        |       |      |       |

#### TECHNICAL DATA

| Total Input Watt             | 24W               | 36W     | 42W     | 68W     |  |
|------------------------------|-------------------|---------|---------|---------|--|
| Size 📕                       | 2'x2              | 2'x2'   | 2'x4'   | 2'x4'   |  |
| Calculated L70               | 50,000 hrs        |         |         |         |  |
| Delivered Lumens             | 2640 lm           | 3960 lm | 4620 lm | 7480 lm |  |
| Luminaire Efficacy Rating    | 110 LM/W          |         |         |         |  |
| Correlated Color Temperature | 4000K,4500K,5000K |         |         |         |  |
| Color Rendering Index        | >80               |         |         |         |  |

#### LIGHT DISTRIBUTION





#### WARNING

The installation and maintenance must be completed by electricians or professionals.

- 2.Please cut off the power before installation and maintenance.
- 3. The thermally insulating material is not allowed to cover the fixture.
- 4. Pleasekeepaway from the corrosive substance, and keep the fixtured ry and clean.
- 5.Working temperature: -4°F~104°F, storage temperature: -22°F~140°F.



#### LIGHTING FOR THE FUTURE

#### INSTALLATION FOR RECESSED

1-Drill the holes in the wooden ceiling.



3-Turn the light into the opening ceiling.

Fig.3

5-The lights sit well on the ceiling frame.



2-Turn off the power, make the wire connection to the quick connector.



4-Make sure the light sitting down well to the ceiling frame.



Fig.4

6-The wire connection diagram



## HALCON L