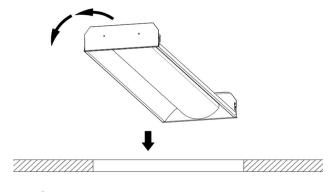

#### INSTALLATION FOR RECESSED

1-Drill the holes in the wooden ceiling.

3-Turn the light into the opening ceiling.

Fig.3

5-The lights sit well on the ceiling frame.

2-Turn off the power, make the wire connection to the quick connector.

4-Make sure the light sitting down well to the ceiling frame.

Fig.4

6-The wire connection diagram