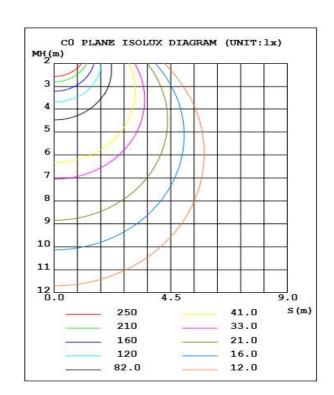

|       |
|                |        |       |      |       |

#### TECHNICAL DATA

| Total Input Watt             | 24W               | 36W     | 42W     | 68W     |  |
|------------------------------|-------------------|---------|---------|---------|--|
| Size 📕                       | 2'x2              | 2'x2'   | 2'x4'   | 2'x4'   |  |
| Calculated L70               | 50,000 hrs        |         |         |         |  |
| Delivered Lumens             | 2640 lm           | 3960 lm | 4620 lm | 7480 lm |  |
| Luminaire Efficacy Rating    | 110 LM/W          |         |         |         |  |
| Correlated Color Temperature | 4000K,4500K,5000K |         |         |         |  |
| Color Rendering Index        | >80               |         |         |         |  |

#### LIGHT DISTRIBUTION





#### WARNING

The installation and maintenance must be completed by electricians or professionals.

- 2.Please cut off the power before installation and maintenance.
- 3. The thermally insulating material is not allowed to cover the fixture.
- 4. Pleasekeepaway from the corrosive substance, and keep the fixtured ry and clean.
- 5.Working temperature: -4°F~104°F, storage temperature: -22°F~140°F.



#### LIGHTING FOR THE FUTURE

#### INSTALLATION FOR RECESSED

1-Drill the holes in the wooden ceiling.



3-Turn the light into the opening ceiling.

Fig.3

5-The lights sit well on the ceiling frame.



2-Turn off the power, make the wire connection to the quick connector.



4-Make sure the light sitting down well to the ceiling frame.



Fig.4

6-The wire connection diagram



## HALCON LIG