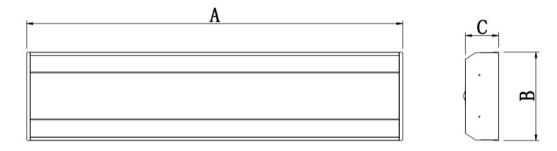

#### PRODUCT DIMENSION

| Model No       | A      | В     | С    | Watts |
|----------------|--------|-------|------|-------|
| HG-L248/DM-24W | 595mm  | 595mm | 85mm | 24W   |
| HG-L248/DM-36W | 595mm  | 595mm | 85mm | 36W   |
| HG-L248/DM-42W | 1195mm | 595mm | 85mm | 42W   |
| HG-L248/DM-68W | 1195mm | 595mm | 85mm | 60W   |
|                |        |       |      |       |
|                |        |       |      |       |
|                |        |       |      |       |
|                |        |       |      |       |