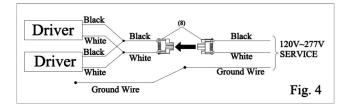

#### INSTALLATION FOR RECESSED

1-Drill the holes in the wooden ceiling.

3-Turn the light into the opening ceiling.

Fig.3

5-The lights sit well on the ceiling frame.

2-Turn off the power, make the wire connection to the quick connector.

4-Make sure the light sitting down well to the ceiling frame.

Fig.4

6-The wire connection diagram