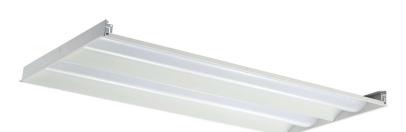

#### CONSTRUCTION

Die formed of 0.6mm cold-rolled steel body All steel surface are painted after fabrication with high gloss backed white matte/Shining powder painted. High-diffusion light-milky PC diffuser Fully recessed luminaire fits standard T-Grid ceilings. ELECTRICAL