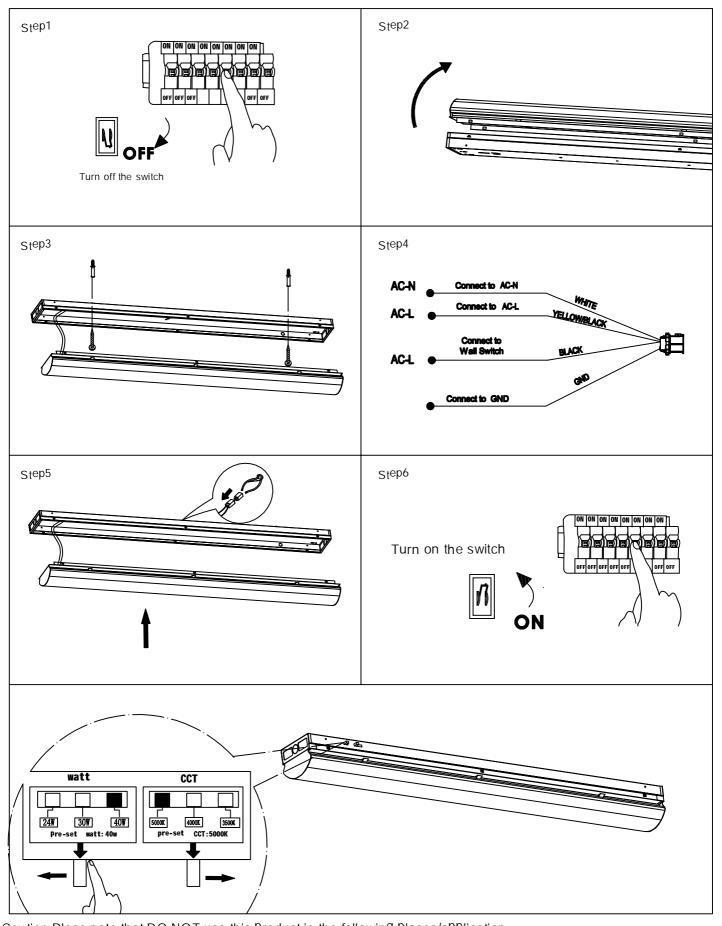

## LED LINEAR STRIP

## Installation Manual

 $\label{lem:caution:Plese} \textbf{Caution:Plese note that DO NOT use this Product in the following Places/aPPlication} \\$ 

- 1. The Place has a large quantity of lampblack and smoke, such as: kitchen and Food Processing factory etc.
- 2. The Place has a large quantity of chemical corrosive substance, such as: chemical Plant and stock Yard etc.
- 3. The Place has Poor temPerature conditions, large-scale temPerature variation, which would easily lead to broken and damage the Product, the applicable operating temPerature is between -15 and 45 degrees.